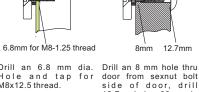

Drill an 6.8 mm dia. Hole and tap M8x12.5 thread. for

Finish

Reinforced Door

Test the unit. Insert the antitamper caps into the mounting screw access holes.

The products are manufactured under an ISO 9001 & QC 080000 Certified Quality Management Program environment back its product quality, performance and commitment to customer satisfaction.